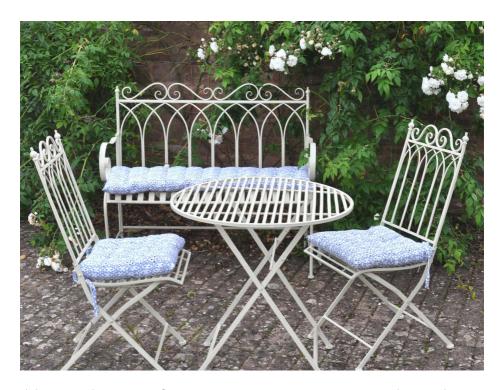

#### Bistro Sets

We have over fifteen bistro sets available in 2021, including the best-selling Hampton, Avalon, and Marlborough ranges in new colourways. Our bistro sets range in style from the exotic Marrakech to the romantic Gothic set, and are available in a variety classic colours.