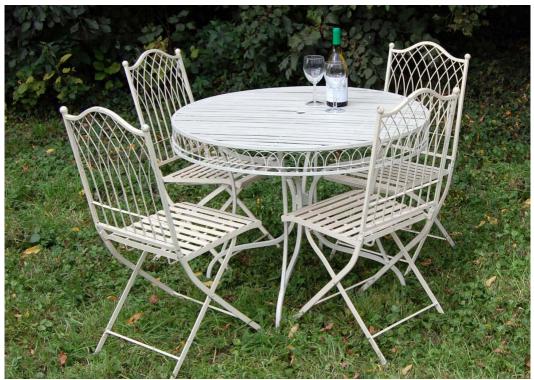

#### Bistro Sets

We have over fifteen bistro sets available in 2021, including the best-selling Hampton, Avalon, and Marlborough ranges in new colourways. Our bistro sets range in style from the exotic Marrakech to the romantic Gothic set, and are available in a variety classic colours.

## Dining Sets

For something a little larger than our best-selling bistro sets, we offer a selection of dining sets in the style of our most popular ranges, including the Hampton, and Marlborough. New for 2021 is a classic yet contemporary grey colourway for the Hampton range.