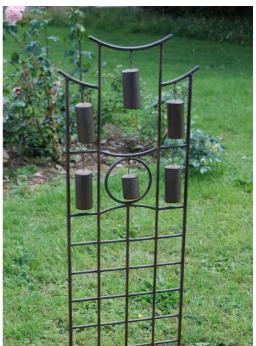

#### Trellis and Plant Supports

No garden is without its ubiquitous bamboo canes, but our trellises and plant supports offer a more graceful solution to rambling plants in a range of styles, sizes and colourways. From traditional trellises to more decorative pieces, there is something to suit every customer.