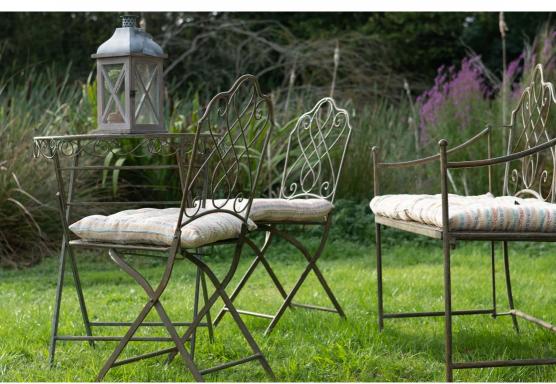

#### Bistro Sets

We have over fifteen bistro sets available in 2021, including the best-selling Hampton, Avalon, and Marlborough ranges in new colourways. Our bistro sets range in style from the exotic Marrakech to the romantic Gothic set, and are available in a variety classic colours.