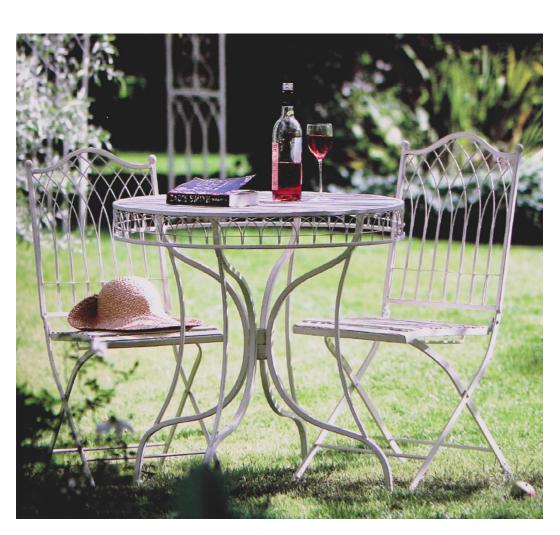

#### Bistro Sets

We have over fifteen bistro sets available in 2021, including the best-selling Hampton, Avalon, and Marlborough ranges in new colourways. Our bistro sets range in style from the exotic Marrakech to the romantic Gothic set, and are available in a variety classic colours.