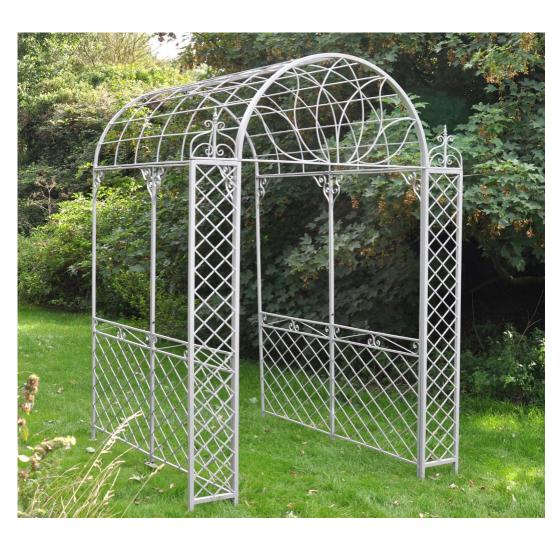

### Arches and Gates

Perfect for creating beautiful garden doorways, seperating garden 'rooms', or even making an entrance to a 'secret garden', our vast selection of arches and gateways contains everything your customers need, with styles and colourways to suit every taste.