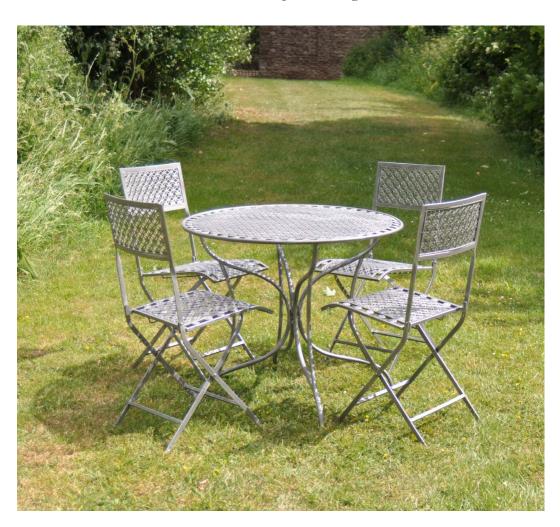

#### Bistro Sets

We have over fifteen bistro sets available in 2021, including the best-selling Hampton, Avalon, and Marlborough ranges in new colourways. Our bistro sets range in style from the exotic Marrakech to the romantic Gothic set, and are available in a variety classic colours.