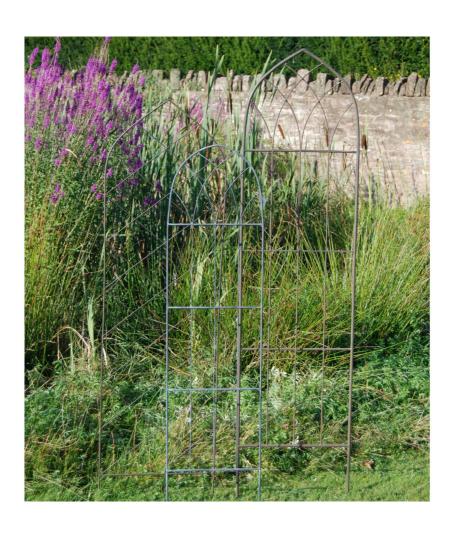

#### Trellis and Plant Supports

No garden is without its ubiquitous bamboo canes, but our trellises and plant supports offer a more graceful solution to rambling plants in a range of styles, sizes and colourways. From traditional trellises to more decorative pieces, there is something to suit every customer.