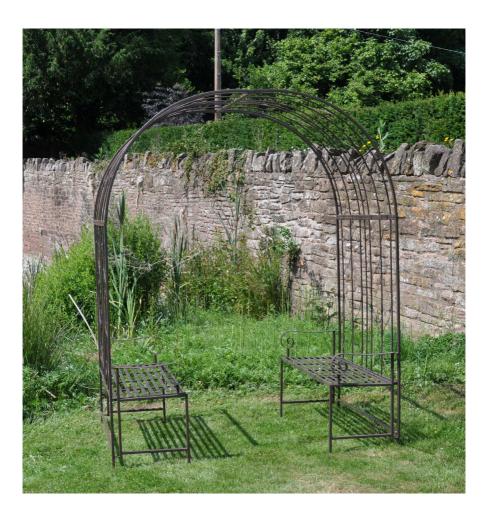

### Arbours

For something a little more dramatic than a garden bench, you need look no further than our stunning collection of arbours. New products for 2021 include two stunning four seater arbours, including the rose arch with seats below.