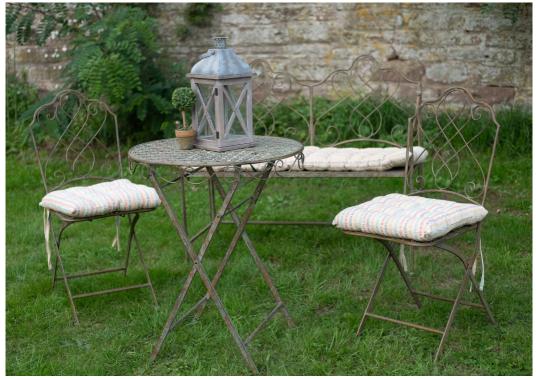

#### Bistro Sets

We have over fifteen bistro sets available in 2021, including the best-selling Hampton, Avalon, and Marlborough ranges in new colourways. Our bistro sets range in style from the exotic Marrakech to the romantic Gothic set, and are available in a variety classic colours.