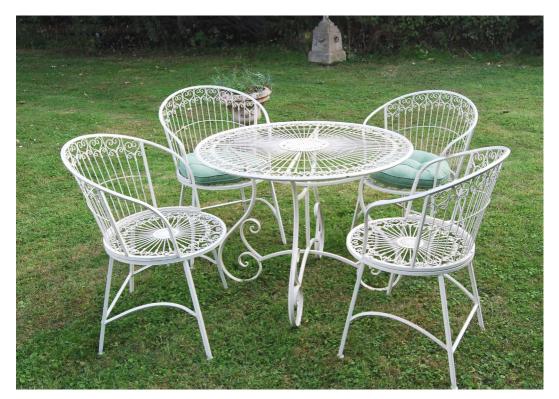

#### Bistro Sets

We have over fifteen bistro sets available in 2021, including the best-selling Hampton, Avalon, and Marlborough ranges in new colourways. Our bistro sets range in style from the exotic Marrakech to the romantic Gothic set, and are available in a variety classic colours.